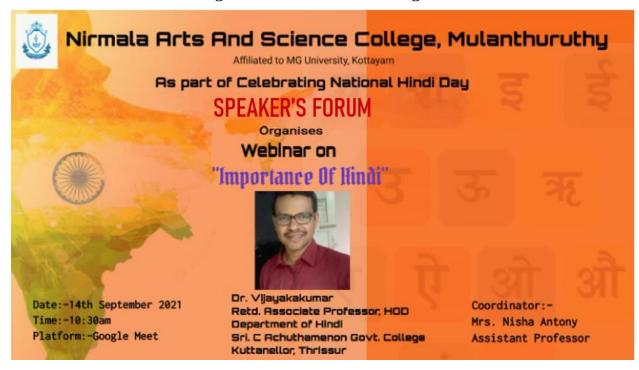

### WEBINAR ON IMPORTANCE OF HINDI LANGUAGE

Date : 14<sup>th</sup> September 2021

Mode : Online (Google Meet)

Resource Person : Dr. Vijayakumar

Resource Terson Rtd. Professor in Hindi

Number of Participants : 142

Person in Charge : Nisha Antony

### **Brief Report**

On September 14th, 2021, a webinar was conducted on the importance of the Hindi language. The event was held online via the Google Meet platform, and the resource person was Dr. Vijayakumar, a retired professor in Hindi. The webinar aimed to create awareness about the importance of Hindi and its role in the Indian culture and society. He discussed the historical significance of Hindi and its evolution over time. He also emphasized the importance of preserving and promoting the language, given its widespread use in India and its status as one of the official languages of the country. The session was informative and interactive, with participants having the opportunity to ask questions and share their thoughts. The webinar was a success and helped to promote the importance of Hindi as a language of cultural and national significance.