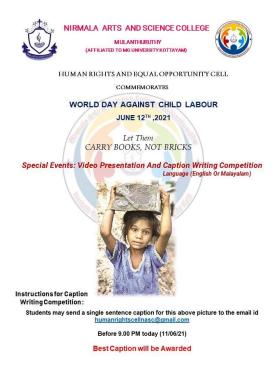

### WORLD DAY AGAINST CHILD LABOUR OBSERVANCE

Date : 12<sup>th</sup> June 2021

Mode : Online (Google Meet)

Resource Person :

Number of Participants :

Person in Charge : Anandhu Aravindan

### **Brief Report**

Children are considered to be the future of our country, but what if they are denying their Right to education and forcefully thrown to work. As part of World Day against Child Labour, Human Rights and Equal Opportunity Cell of Nirmala Arts and Science College organised an awareness programme for students on 12<sup>th</sup> June 2021. A video presentation for creating awareness on various child rights and the importance of eradicating child labour was presented and shared among students and class groups. Also a caption writing competition was also conducted. Students were asked to write a caption for the image shown at the end of the video and the title for the best caption was awarded