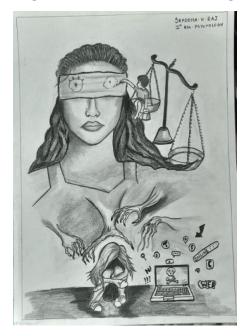

### **WORLD DAY FOR INTERNATTIONAL JUSTICE OBSERVANCE**

Date : 17<sup>th</sup> July 2021

Mode : Online

Resource Person :

Number of Participants : 07

Person in Charge : Anandhu Aravindan

### **Brief Report**

HROEC of Nirmala Arts and Science College, observed World Day for International Justice on 17th July 2021. The theme for this year is Social Justice in Digital Economy. As part of this, the cell conducted two contests for the students- Just Reel and Shades of Justice. A reel making contest on the topic social justice in the cyber world was organized by the cell. Students were asked to register and the registered participants shared their entry to the email id of the cell. All registered participants were awarded with e-certificate. A pencil drawing contest on the topic Social justice in the cyber world was organized by the cell. Students were asked to register and the registered participants shared their entry to the email id of the cell. Among the participants Miss. Sraddha. K. Raj from the Psychology department won first prize. All registered participants were awarded with e-certificate.