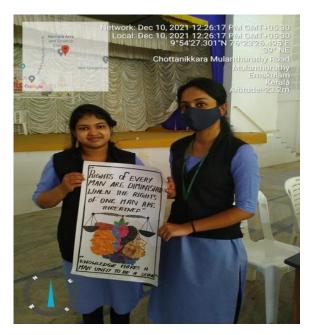

### **COLLAGE-MAKING COMPETITION**

Date : 10<sup>th</sup> December 2021

Mode : Auditorium

Resource Person :

Number of Participants : 08

Person in Charge : Anandhu Aravindan

#### **Brief Report**

Human Rights and Equal opportunity Cell of Nirmala Arts and Science College, Mulanthuruthy observed International Human Rights Day on 10<sup>th</sup> December 2021. To impart the importance of human rights in this world of discrimination and inequality among students a collage making competition was conducted. Students used their creative skills to design collages. The theme for collage making was "EQUALITY- Reducing inequalities, advancing human rights". From the six groups participated, the first and second prize was bagged by Ann Maria, Denise and Vrinda M. G, krishnapriya respectively.