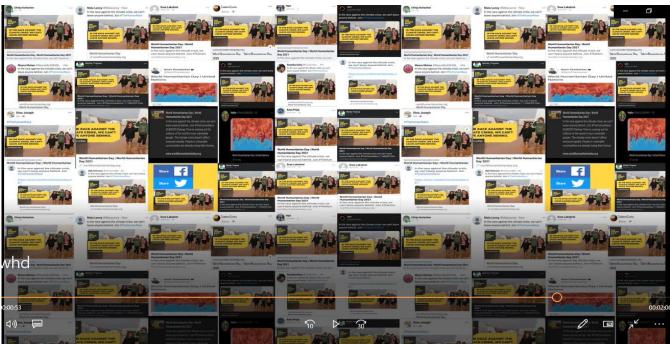

### **Brief Report**

HREOC of Nirmala Arts and Science College observed World Humanitarian Day on 19<sup>th</sup> August 2021, Thursday. Each year WHD focuses on a theme .This year, we highlight the immediate human cost of the climate crisis by pressuring world leaders to take meaningful climate action for the world's most vulnerable people. The theme for this year is - A global challenge for climate action in solidarity with the people who need it most. #TheHuman Race is a UN Campaign conducted as part of observing the day. The cell joins with the UN to add our voice using social media (Facebook/Twitter), in solidarity with the people who need it the most. Most of the staff and students has participated in the campaign using the website link provided by the UN and the screenshots of their posts has been taken. The cell also launched a video presentation as part of observing the day highlighting the theme and showing our solidarity. The cell also conducted a Slogan writing competition and E-poster design competition.