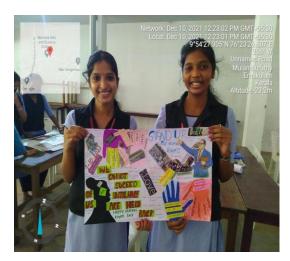

### **COLLAGE-MAKING COMPETITION**

Date : 10<sup>th</sup> December 2021

Mode : Auditorium

Resource Person :

Number of Participants : 08

Person in Charge : Anandhu Aravindan

#### **Brief Report**

Human Rights and Equal opportunity Cell of Nirmala Arts and Science College, Mulanthuruthy observed International Human Rights Day on 10<sup>th</sup> December 2021. To impart the importance of human rights in this world of discrimination and inequality among students a collage making competition was conducted. Students used their creative skills to design collages. The theme for collage making was "EQUALITY- Reducing inequalities, advancing human rights". From the six groups participated, the first and second prize was bagged by Ann Maria, Denise and Vrinda M. G, krishnapriya respectively.