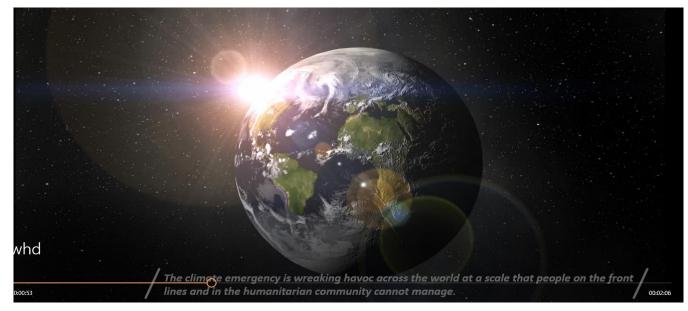

### **Brief Report**

HREOC of Nirmala Arts and Science College observed World Humanitarian Day on 19<sup>th</sup> August 2021, Thursday. Each year WHD focuses on a theme .This year, we highlight the immediate human cost of the climate crisis by pressuring world leaders to take meaningful climate action for the world's most vulnerable people. The theme for this year is - A global challenge for climate action in solidarity with the people who need it most. #TheHuman Race is a UN Campaign conducted as part of observing the day. The cell joins with the UN to add our voice using social media (Facebook/Twitter), in solidarity with the people who need it the most. Most of the staff and students has participated in the campaign using the website link provided by the UN and the screenshots of their posts has been taken. The cell also launched a video presentation as part of observing the day highlighting the theme and showing our solidarity. The cell also conducted a Slogan writing competition and E-poster design competition.