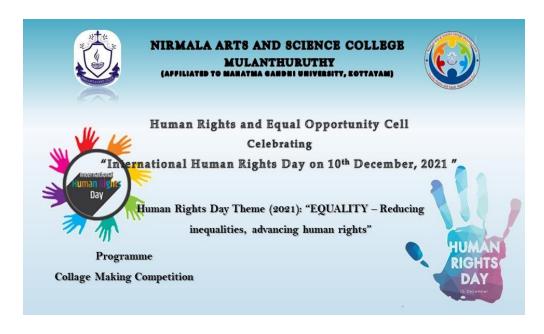

### **COLLAGE-MAKING COMPETITION**

Date : 10<sup>th</sup> December 2021

Mode : Auditorium

Resource Person :

Number of Participants : 08

Person in Charge : Anandhu Aravindan

#### **Brief Report**

Human Rights and Equal opportunity Cell of Nirmala Arts and Science College, Mulanthuruthy observed International Human Rights Day on 10<sup>th</sup> December 2021. To impart the importance of human rights in this world of discrimination and inequality among students a collage making competition was conducted. Students used their creative skills to design collages. The theme for collage making was "EQUALITY- Reducing inequalities, advancing human rights". From the six groups participated, the first and second prize was bagged by Ann Maria, Denise and Vrinda M. G, krishnapriya respectively.