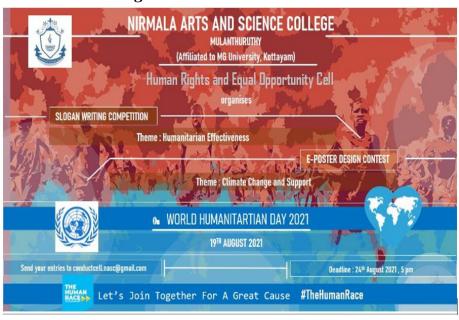

### WORLD HUMANITARIAN DAY CELEBRATIONS

Date : 19<sup>th</sup> August 2021

Mode : Auditorium

Resource Person :

Number of Participants : 23

Person in Charge : Anandhu Aravindan

### **Brief Report**

HREOC of Nirmala Arts and Science College observed World Humanitarian Day on 19<sup>th</sup> August 2021, Thursday. Each year WHD focuses on a theme .This year, we highlight the immediate human cost of the climate crisis by pressuring world leaders to take meaningful climate action for the world's most vulnerable people. The theme for this year is - A global challenge for climate action in solidarity with the people who need it most. #TheHuman Race is a UN Campaign conducted as part of observing the day. The cell joins with the UN to add our voice using social media (Facebook/Twitter), in solidarity with the people who need it the most. Most of the staff and students has participated in the campaign using the website link provided by the UN and the screenshots of their posts has been taken. The cell also launched a video presentation as part of observing the day highlighting the theme and showing our solidarity. The cell also conducted a Slogan writing competition and E-poster design competition.