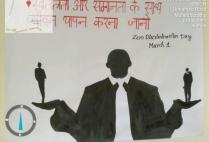

### **AWARENESS CAMPAIGN- OBSERVING ZERO DISCRIMINATION DAY**

| Date                   | : | 01 <sup>st</sup> March 2021 |
|------------------------|---|-----------------------------|
| Mode                   | : | -                           |
|                        |   |                             |
| Resource Person        | : | -                           |
| Number of Participants | : | 16                          |
| Person in Charge       | : | Anandhu Aravindan           |

#### **Brief Report**

Human Rights and Equal Opportunity Cell of Nirmala Arts and Science College, Mulanthuruthy conducted an awareness campaign by an exhibition of posters prepared by students, on the occasion of observing zero discrimination day on 1<sup>st</sup> March 2021. A very active and enthusiastic participation of students persisted throughout the event. Posters majorly focused on the international theme for the year "taking action to end the inequalities surrounding income, sex, age, health status, occupation, disability, sexual orientation, drug use, gender identity, race, class, ethnicity and religion that continue to persist around the world". Posters were placed in different prime spots in college which catches the attention of students, teachers, and nonteaching staffs.

#### Programme Brochure & Images

NIRMALA ARTS AND SCIENCE COLLEGE

(Affiliated to Mahatma Gandhi University, Kottayam)

HUMAN RIGHTS AND EQUAL OPPORTUNITY CELL