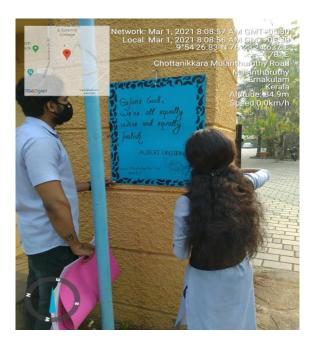

#### **Brief Report**

Human Rights and Equal Opportunity Cell of Nirmala Arts and Science College, Mulanthuruthy conducted an awareness campaign by an exhibition of posters prepared by students, on the occasion of observing zero discrimination day on 1<sup>st</sup> March 2021. A very active and enthusiastic participation of students persisted throughout the event. Posters majorly focused on the international theme for the year "taking action to end the inequalities surrounding income, sex, age, health status, occupation, disability, sexual orientation, drug use, gender identity, race, class, ethnicity and religion that continue to persist around the world". Posters were placed in different prime spots in college which catches the attention of students, teachers, and nonteaching staffs.

#### Programme Brochure & Images

NIRMALA ARTS AND SCIENCE COLLEGE

(Affiliated to Mahatma Gandhi University, Kottayam)

HUMAN RIGHTS AND EQUAL OPPORTUNITY CELL