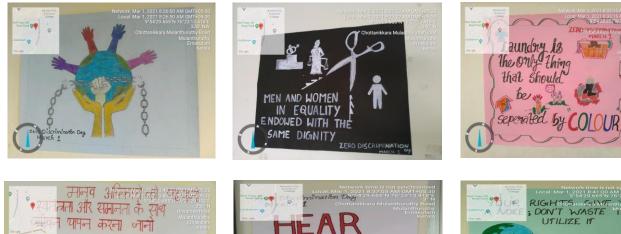

### **AWARENESS CAMPAIGN- OBSERVING ZERO DISCRIMINATION DAY**

| Date                   | : | 01 <sup>st</sup> March 2021 |
|------------------------|---|-----------------------------|
| Mode                   | : | -                           |
|                        |   |                             |
| Resource Person        | : | -                           |
| Number of Participants | : | 16                          |
| Person in Charge       | : | Anandhu Aravindan           |

#### **Brief Report**

Human Rights and Equal Opportunity Cell of Nirmala Arts and Science College, Mulanthuruthy conducted an awareness campaign by an exhibition of posters prepared by students, on the occasion of observing zero discrimination day on 1<sup>st</sup> March 2021. A very active and enthusiastic participation of students persisted throughout the event. Posters majorly focused on the international theme for the year "taking action to end the inequalities surrounding income, sex, age, health status, occupation, disability, sexual orientation, drug use, gender identity, race, class, ethnicity and religion that continue to persist around the world". Posters were placed in different prime spots in college which catches the attention of students, teachers, and nonteaching staffs.

#### Programme Brochure & Images

NIRMALA ARTS AND SCIENCE COLLEGE

(Affiliated to Mahatma Gandhi University, Kottayam)

HUMAN RIGHTS AND EQUAL OPPORTUNITY CELL