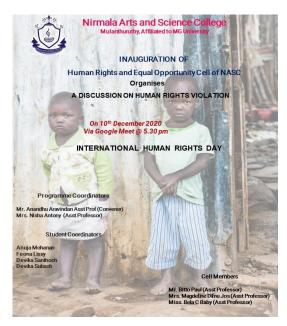

### **INAUGURATION AND DISCUSSION ON HUMAN RIGHTS VIOLATION**

| Date                   | : 10 <sup>th</sup> December 2020 |
|------------------------|----------------------------------|
| Mode                   | : Online (Google Meet)           |
| Resource Person        | : Dr. Geetha CA<br>Principal     |
| Number of Participants | ; <u>-</u>                       |
| Person in Charge       | : Nisha Antony                   |

#### **Brief Report**

Human Rights and Equal Opportunity Cell of Nirmala Arts & Science College Mulanthuruthy was inaugurated on 10<sup>th</sup> December 2020 by Principal Dr Geetha C A via Google Meet platform. As part of the inaugural ceremony a discussion on "Human Rights Violation" was held. Mrs. Nisha Antony (Programme Coordinator) welcomed the gathering. Prof. Daisy N. O, Dean of Studies gave the human rights day message to the students. Students of the cell presented various human rights Violation issues happened around the world. The session addressed various issues related on child abuse, women problems, gender discrimination, violations of human rights etc. The presentation was very informative. The programme came to an end by the vote of thanks delivered by Mr. Anandhu Aravindan (convener human rights cell). There were about 67 participants as attendees in the programme.

#### **Programme Brochure & Images**

|                      | 0                                                         |                                     |  |  |  |
|----------------------|-----------------------------------------------------------|-------------------------------------|--|--|--|
|                      | NIRMALA ARTS AND SCIENCE COLLEGE, MULANTHURUTH            |                                     |  |  |  |
|                      | INAUGURATION OF                                           |                                     |  |  |  |
| HUWA                 | HUMAN RIGHTS AND EQUAL OPPORTUNITY CELL                   |                                     |  |  |  |
| SPECIAL PROGRAMME: A | SPECIAL PROGRAMME: A DISCUSSION ON HUMAN RIGHTS VIOLATION |                                     |  |  |  |
| Date: 10-12-2020     | Time: 5:30 pm                                             | Via Google Meet                     |  |  |  |
| Prayer               |                                                           |                                     |  |  |  |
| Welcome Address      | : Mrs. Nisha                                              | Antony                              |  |  |  |
|                      | (Programm                                                 | e Coordinator)                      |  |  |  |
| Inauguration         |                                                           |                                     |  |  |  |
| Principal's Address  | : Dr. Geetha                                              | CA                                  |  |  |  |
| Dean's Message       | : Prof. Daisy                                             | NO                                  |  |  |  |
| Programme            | : By student<br>Rights Cell                               | Members of Human                    |  |  |  |
| Vote of Thanks       |                                                           | hu Aravindhan<br>Human Rights cell) |  |  |  |