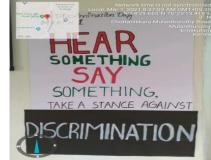

### **AWARENESS CAMPAIGN- OBSERVING ZERO DISCRIMINATION DAY**

| Date                   | : | 01 <sup>st</sup> March 2021 |
|------------------------|---|-----------------------------|
| Mode                   | : | -                           |
|                        |   |                             |
| Resource Person        | : | -                           |
| Number of Participants | : | 16                          |
| Person in Charge       | : | Anandhu Aravindan           |

#### **Brief Report**

Human Rights and Equal Opportunity Cell of Nirmala Arts and Science College, Mulanthuruthy conducted an awareness campaign by an exhibition of posters prepared by students, on the occasion of observing zero discrimination day on 1<sup>st</sup> March 2021. A very active and enthusiastic participation of students persisted throughout the event. Posters majorly focused on the international theme for the year "taking action to end the inequalities surrounding income, sex, age, health status, occupation, disability, sexual orientation, drug use, gender identity, race, class, ethnicity and religion that continue to persist around the world". Posters were placed in different prime spots in college which catches the attention of students, teachers, and nonteaching staffs.

#### Programme Brochure & Images

NIRMALA ARTS AND SCIENCE COLLEGE

(Affiliated to Mahatma Gandhi University, Kottayam)

HUMAN RIGHTS AND EQUAL OPPORTUNITY CELL