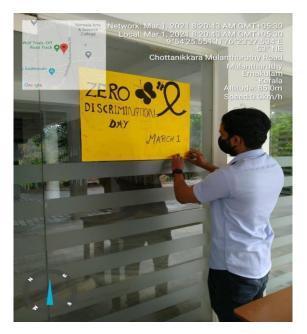

#### **Brief Report**

Human Rights and Equal Opportunity Cell of Nirmala Arts and Science College, Mulanthuruthy conducted an awareness campaign by an exhibition of posters prepared by students, on the occasion of observing zero discrimination day on 1<sup>st</sup> March 2021. A very active and enthusiastic participation of students persisted throughout the event. Posters majorly focused on the international theme for the year "taking action to end the inequalities surrounding income, sex, age, health status, occupation, disability, sexual orientation, drug use, gender identity, race, class, ethnicity and religion that continue to persist around the world". Posters were placed in different prime spots in college which catches the attention of students, teachers, and nonteaching staffs.

#### Programme Brochure & Images

NIRMALA ARTS AND SCIENCE COLLEGE

(Affiliated to Mahatma Gandhi University, Kottayam)

HUMAN RIGHTS AND EQUAL OPPORTUNITY CELL